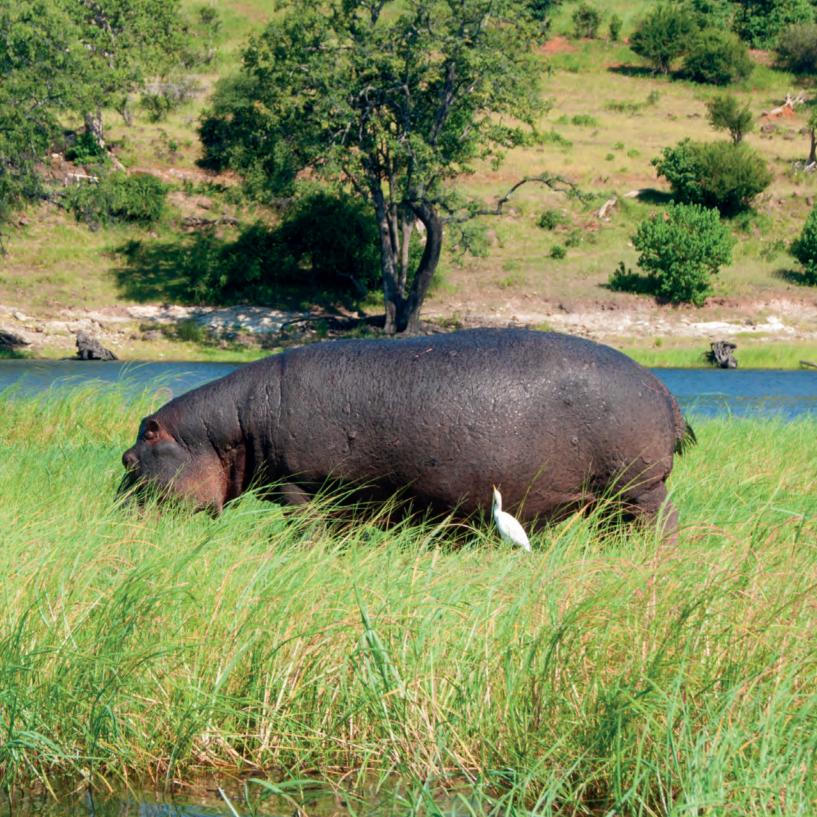

### Chobe Bush Camp

Our bush camp consists of five elevated chalets on platforms overlooking our waterhole regularly visited by elephants, buffalos, sables, lions and wild dogs.