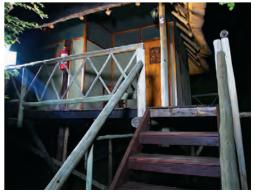

### Chobe Bush Camp

Our bush camp consists of five elevated chalets on platforms overlooking our waterhole regularly visited by elephants, buffalos, sables, lions and wild dogs.